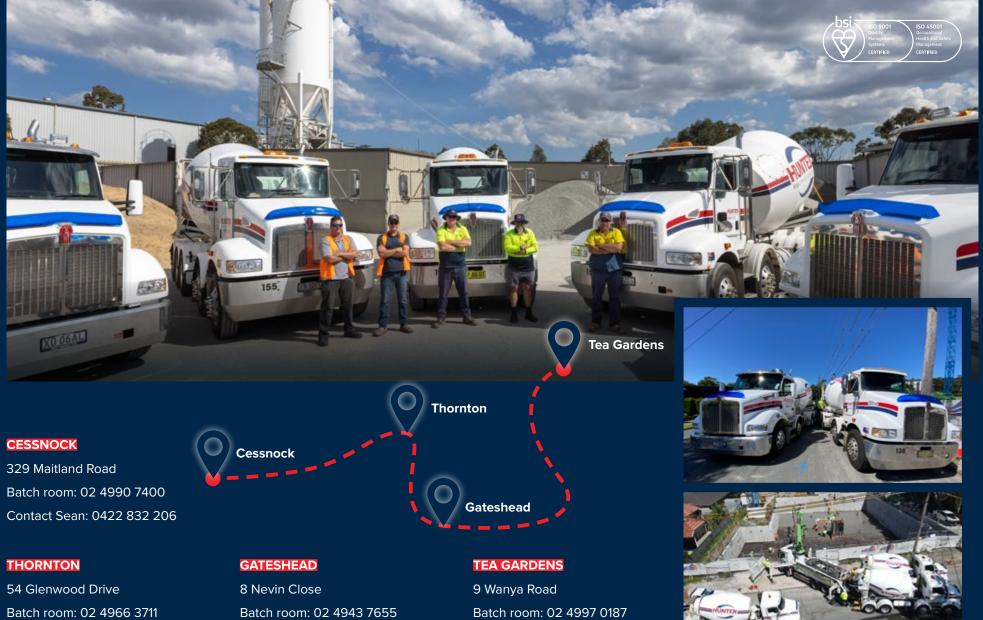

34 Agitator Truck Fleet incl. eight 10-wheelers Truck capacity from 0.4 - 8.0 m3 4 locations across the region

admin@hunterconcrete.com.au

www.hunterconcrete.com.au

Contact Stef: 0408 615 171

Contact Lorenzo: 0431 495 221